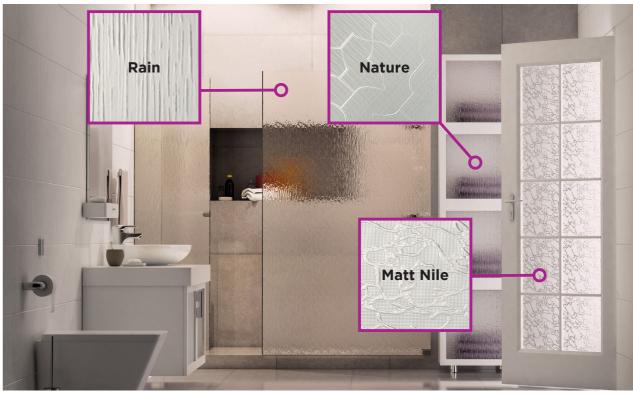

----------------------------|------------------------|---------------------------------|
| Şişecam<br>Patterned Glass | 4,0                        | 2200x1200<br>2200x1400 | ±0,5                            |
|                            |                            | 2200x1600              |                                 |
|                            |                            | 2200x1800<br>2400x2200 |                                 |
|                            |                            | 2500x2200<br>3210x2200 |                                 |

The tolerances on nominal sizes are ±3 mm. For other sizes, please contact us. Sisecam Patterned Glass is manufactured in 4 mm standard thickness. 5-6-8 mm thicknesses are available on request.



Kitchen, interior doors, partitions



Bathroom cabinets, interior doors, furniture