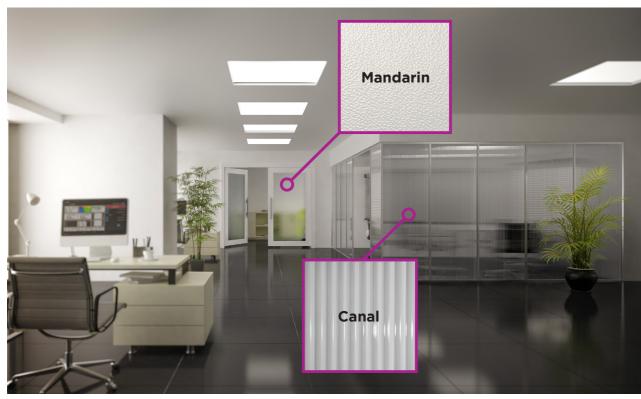

PUZZIE

ature

### **Glass Privacy Rating**

Each glass pattern has a distinctive privacy level. Privacy ratings allow you to choose the level of privacy you prefer.



Honey Comb (8)

Nature

ŞİŞECAM FLAT GLASS



ŞİŞECAM **PATTERNED GLASS** 

NEW DIMENSIONS TO INTERIORS

mandarin

square

# DECORATION

## Interiors Taking Shape with Imagination



### Privacy windows, interior doors

Sisecam Patterned Glass is available in clear and gives you 15 different patterned glass choices from classic to contemporary.

Glass, one of the most natural materials used in home and office design, will bring the shiny touch of the sun to the interiors where you live.

It makes new ideas and creative designs come alive.

It allows light and spaciousness to dim and dark areas.

Every design offers a different level of vision control depending on your needs in your designs and projects.

#### **Sisecam Patterned Glass can be:**

Edgeworked

- Tempered or Laminated to resist a higher level of impact pressure.
- Used in double glazed units.

| <b>Major Application Areas</b> |  |  |
|--------------------------------|--|--|
| Privacy windows