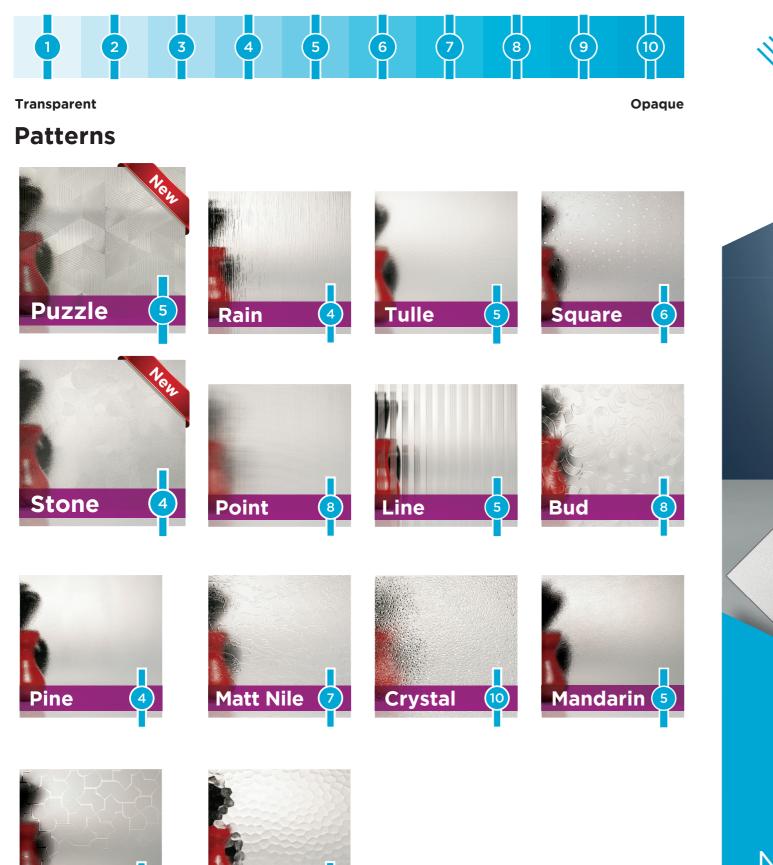

### **Glass Privacy Rating**

Each glass pattern has a distinctive privacy level. Privacy ratings allow you to choose the level of privacy you prefer.

Honey Comb (8)

Nature

ŞİŞECAM FLAT GLASS

ŞİŞECAM **PATTERNED GLASS** 

### Privacy windows, interior doors

Sisecam Patterned Glass is available in clear and gives you 15 different patterned glass choices from classic to contemporary.

Glass, one of the most natural materials used in home and office design, will bring the shiny touch of the sun to the interiors where you live.