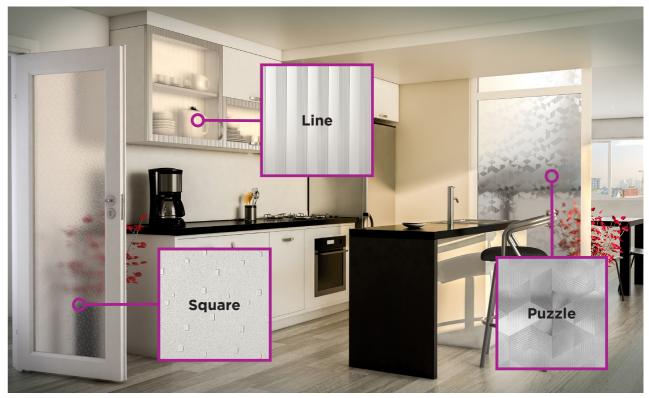

The tolerances on nominal sizes are ±3 mm. For other sizes, please contact us. Sisecam Patterned Glass is manufactured in 4 mm standard thickness. 5-6-8 mm thicknesses are available on request.

Kitchen, interior doors, partitions