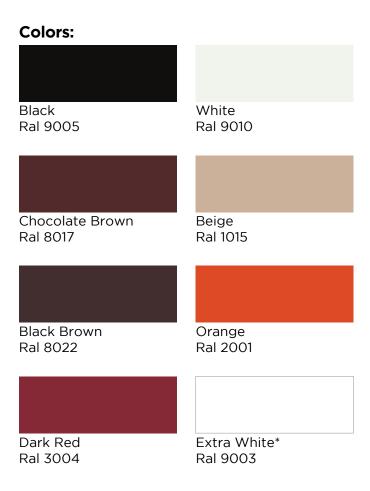

Şişecam Lacquered Glass colors are ideal for use in furniture, partitions, wall claddings, cupboards in residences, offices, stores, hotels and restaurants.

\* Şişecam Lacquered Glass extra white is produced by using low iron float glass.

- Standard thickness: 4 mm and 6 mm
- Standard size: 3210 x 2250 / 2500 mm

Some of the colors shown in this catalog may differ from the actual color because of the printing technique. Therefore please compare your choice with a Rainbow sample.