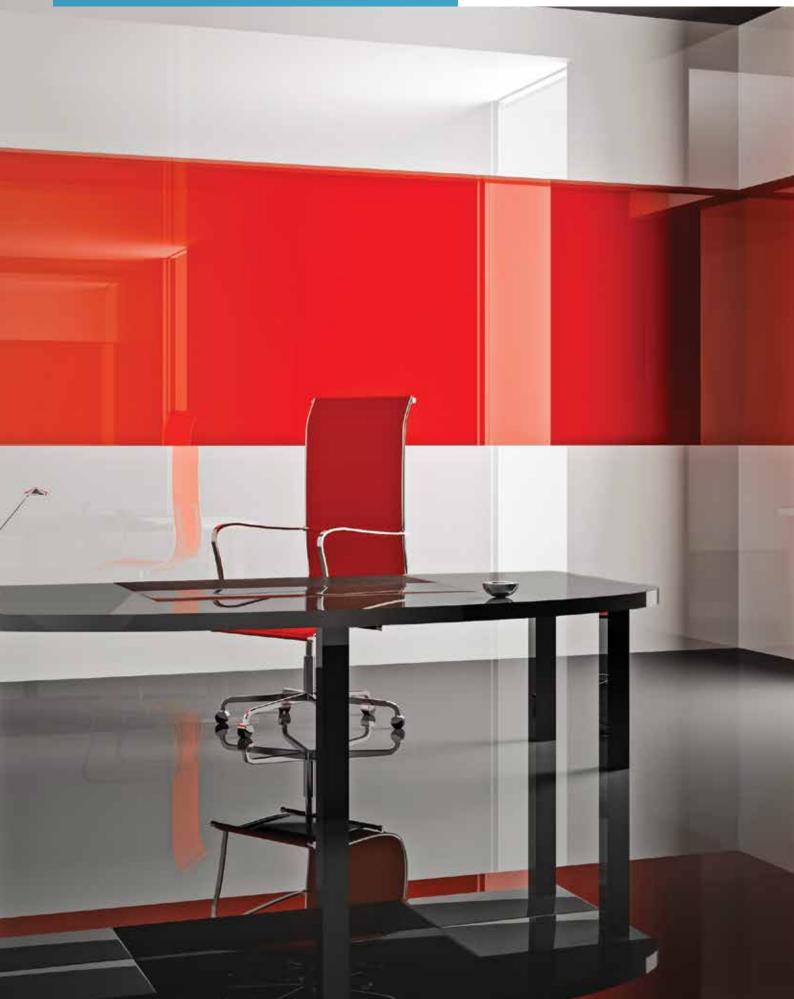

## WHEN GLASS MEETS COLOR...

Şişecam Lacquered Glass is Şişecam Flat Glass environmentally friendly varnished glass.

With various colors available on request, it offers aesthetic solutions for interior applications.

Şişecam Lacquered Glass colors are ideal for use in furniture, partitions, wall claddings, cupboards in residences, offices, stores, hotels and restaurants.

\* Şişecam Lacquered Glass extra white is produced by using low iron float glass.