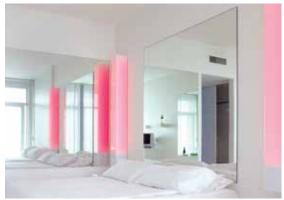

- Flotal is an ideal product for interior design. Due to its reflectivity, it enhances the interior spaces by illuminating and enlarging.
- Integrating with contemporary architecture, Flotal offers aesthetics, light and spaciousness to interior applications. When used creatively it provides a new perspective to tight and awkwardly shaped rooms.
- Flotal in bedrooms, bathrooms, kitchens, showrooms, sports rooms, stores, schools & kindergartens and other places will make world of difference.
- Float glass of Şişecam Flat Glass is converted to Flotal by using the world's most advanced technology.
- Flotal is available in clear, bronze, gray, blue and green colors.
- Max dimension: 3210 x 2500 mm.
  Standard thickness: 3 mm, 4 mm, 5 mm and 6 mm.