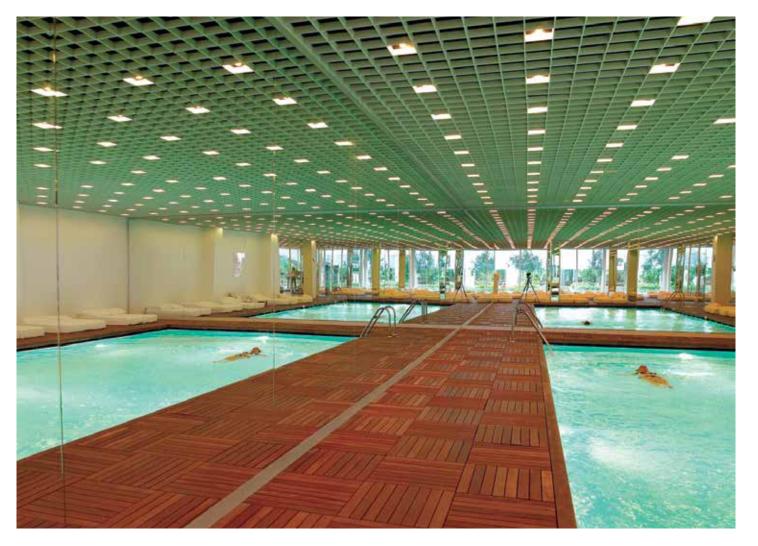

- Flotal is an ideal product for interior design. Due to its reflectivity, it enhances the interior spaces by illuminating and enlarging.
- Integrating with contemporary architecture, Flotal offers aesthetics, light and spaciousness to interior applications. When used creatively it provides a new perspective to tight and awkwardly shaped rooms.
- Flotal in bedrooms, bathrooms, kitchens, showrooms, sports rooms, stores, schools & kindergartens and other places will make world of difference.
- Float glass of Şişecam Flat Glass is converted to Flotal by using the world's most advanced technology.
- Flotal is available in clear, bronze, gray, blue and green colors.
- Max dimension: 3210 x 2500 mm.
  Standard thickness: 3 mm, 4 mm, 5 mm and 6 mm.