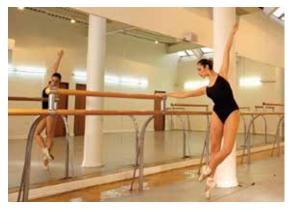

- Flotal is an ideal product for interior design. Due to its reflectivity, it enhances the interior spaces by illuminating and enlarging.
- Integrating with contemporary architecture, Flotal offers aesthetics, light and spaciousness to interior applications. When used creatively it provides a new perspective to tight and awkwardly shaped rooms.
- Flotal in bedrooms, bathrooms, kitchens, showrooms, sports rooms, stores, schools & kindergartens and other places will make world of difference.
- Float glass of Şişecam Flat Glass is converted to Flotal by using the world's most advanced technology.
- Flotal is available in clear, bronze, gray, blue and green colors.
- Max dimension: 3210 x 2500 mm.
  Standard thickness: 3 mm, 4 mm, 5 mm and 6 mm.